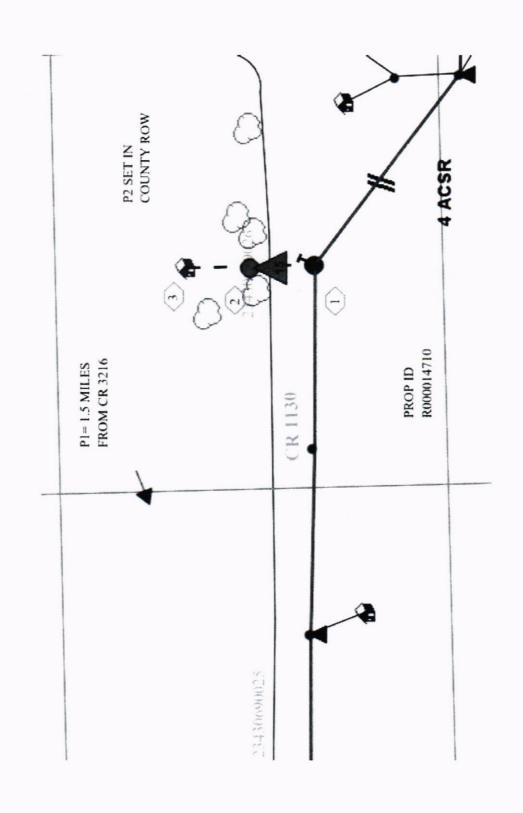

## Greetings:

Farmers Electric Cooperative, Inc. is requesting permission to construct electrical power distribution facilities which will cross County Road <u>1130</u> which is located 1.5 miles east of CR 3216 in Hopkins County, Texas.

Site location map and construction sketches are enclosed. The construction sketch details the proposed work. All road crossings will have a minimum vertical clearance of 22 feet.

If you have any questions, please contact me at any time.