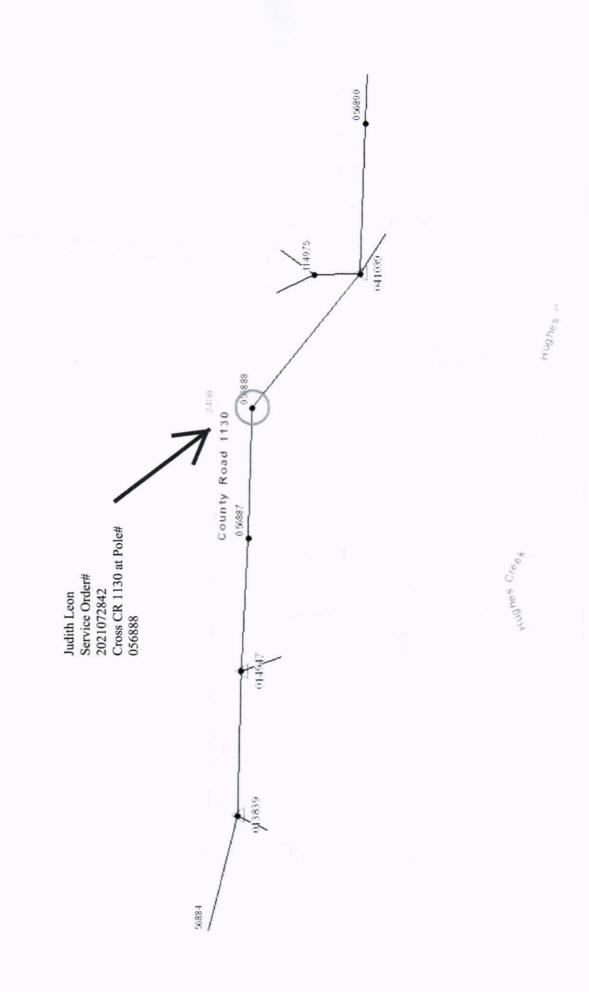

## Greetings:

Farmers Electric Cooperative, Inc. is requesting permission to construct electrical power distribution facilities which will cross County Road <u>1130</u> which is located 1.5 miles east of CR 3216 in Hopkins County, Texas.

Site location map and construction sketches are enclosed. The construction sketch details the proposed work. All road crossings will have a minimum vertical clearance of 22 feet.

If you have any questions, please contact me at any time.